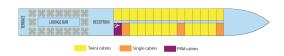

#### Decks and technical details

#### MAIN DECK 12 cabins

#### UPPER DECK 28 cabines

SUN DECK

#### MAIN DECK : RESTAURANT

**UPPER DECK :** RECEPTION DESK - LOUNGE BAR WITH DANCEFLOOR - TERRACE Edition 2019 - ELB\_2

Year Built : 2018 Number of cabins : 40 Width : 10.5 Length : 101,93 Guest capacity : 79 Number of cabin decks : 2 Cabins outside Cabin for Mobility Impaired

#### SUN DECK : FITNESS - SUN DECK