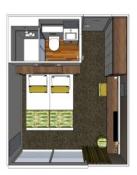

## Cabins

- Main deck 1 single bed 0 m<sup>2</sup>
- Main deck 2 adjustable twin beds 14 m<sup>2</sup>
- Upper Deck 1 double bed disabled person 12 m<sup>2</sup>
- Upper deck 1 single bed 11 m<sup>2</sup>
- Upper deck 2 adjustable twin beds 14 m<sup>2</sup>