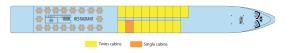

#### Decks and technical details

#### MAIN DECK 12 cabins

#### UPPER DECK 28 cabines

SUN DECK

#### MAIN DECK : RESTAURANT

**UPPER DECK :** RECEPTION DESK - LOUNGE BAR WITH DANCEFLOOR - TERRACE Edition 2019 - ELB\_2

Year Built : 2018 Number of cabins : 40 Width : 10.5 Length : 101,93 Guest capacity : 79 Number of cabin decks : 2 Cabins outside Cabin for Mobility Impaired

#### SUN DECK : FITNESS - SUN DECK