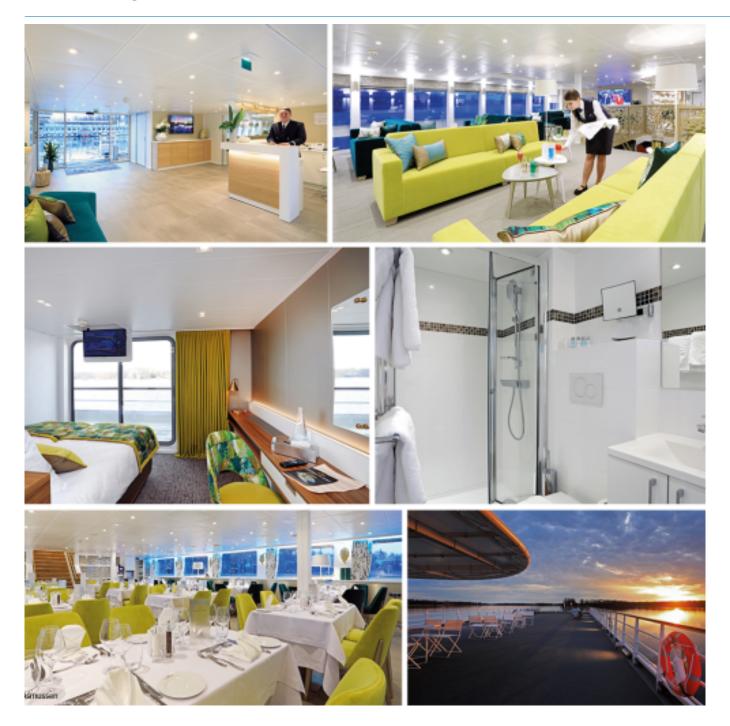

## Interior design

### Cabins equipments

- TV
- Telephone (for internal calls only)
- Bathroom with shower and toilet
- Towels
- Safe
- Independent air-conditioning
- Electricity 220V
- Wi-Fi

Please note that there is no laundry service on board the ship.

#### MAIN DECK : RESTAURANT

**UPPER DECK :** RECEPTION DESK - LOUNGE BAR WITH DANCEFLOOR - TERRACE Edition 2019 - ELB\_2

Year Built : 2018 Number of cabins : 40 Width : 10.5 Length : 101,93 Guest capacity : 79 Number of cabin decks : 2 Cabins outside Cabin for Mobility Impaired