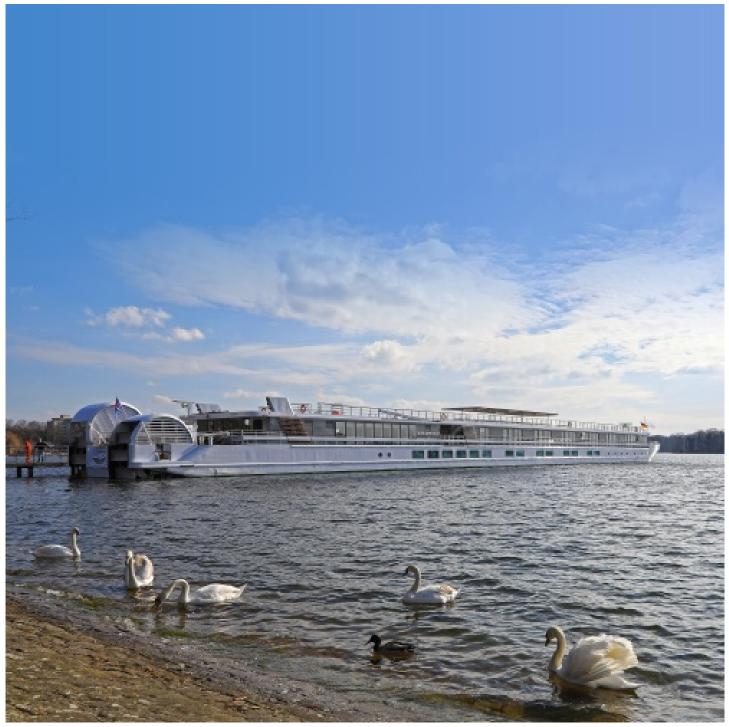

# MS Elbe Princesse II

The MS Elbe Princesse II cruises on the Elbe from Berlin to Prague.

#### MAIN DECK : RESTAURANT

**UPPER DECK :** RECEPTION DESK - LOUNGE BAR WITH DANCEFLOOR - TERRACE Edition 2019 - ELB\_2

Year Built : 2018 Number of cabins : 40 Width : 10.5 Length : 101,93 Guest capacity : 79 Number of cabin decks : 2 Cabins outside Cabin for Mobility Impaired